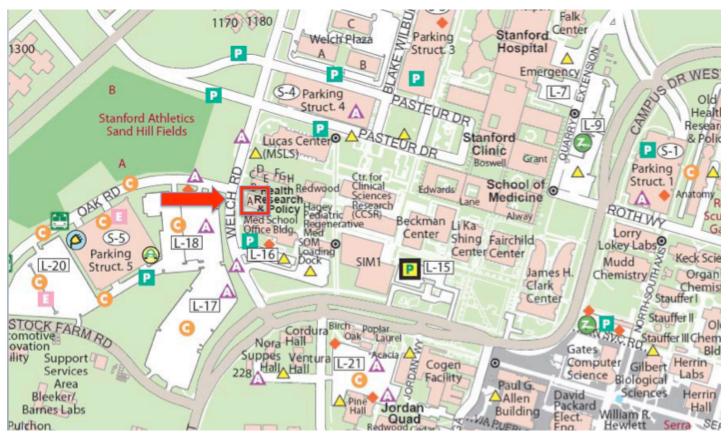

# **Directions to SCBE** 1215 Welch Road, Modular A

http://campus-map.stanford.edu/index.cfm?ID=07-983T

## From San Francisco via 101

- Take 101 South
- Take the University Ave. exit west toward Stanford.
  University Ave. turns into Palm Dr. as you enter campus.
- Turn right at Arboretum Rd.
- Turn left at Quarry Rd.
- Turn right onto Welch Rd
- Go past Pasteur Dr.
- Modular A is on the left next to the Medical School Office Building (MSOB).

#### From San Francisco via 280

- · Take 280 South
- Exit onto Sand Hill Rd.
- Turn right at Pasteur Dr.
- Turn right onto Welch Rd.
- Modular A is on the left next to the Medical School Office Building (MSOB).

## From San Jose via 101

- Take 101 North
- Take the University Ave. exit west toward Stanford.
  University Ave. turns into Palm Dr. as you enter campus.
- Turn right at Arboretum Rd.
- Turn left at Quarry Rd.
- Turn right onto Welch Rd
- Go past Pasteur Dr.
- Modular A is on the left next to the Medical School Office Building (MSOB).

# From San Jose via 280

- Take 280 North
- Exit **Alpine** Rd. toward Portola Valley
- Turn right at Alpine Rd.
- Slight left at Santa Cruz Ave.
- Take the 1<sup>st</sup> right onto Sand Hill Rd.
- Turn right at Pasteur Dr.
- Turn right onto Welch Rd.
- Modular A is on the left next to the Medical School Office Building (MSOB).